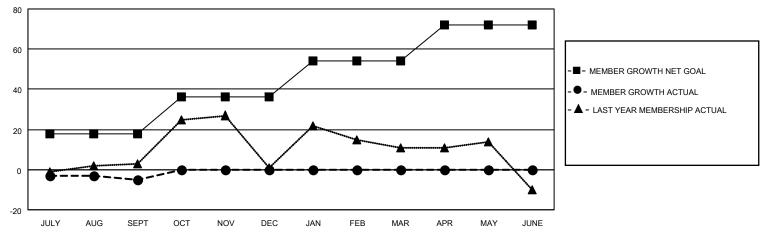

## District 11 D1

| Clubs         |               |             |               | Members               |                        |                         |                                                    |  |
|---------------|---------------|-------------|---------------|-----------------------|------------------------|-------------------------|----------------------------------------------------|--|
|               | RESULTS FOR   | R 2020-2021 |               | RESULTS FOR 2020-2021 |                        |                         |                                                    |  |
| QUARTER       | NEW CLUB GOAL | NEW CLUBS   | DROPPED CLUBS | QUARTER MEME          | BER GROWTH NET<br>GOAL | MEMBER GROWTH<br>ACTUAL | DROPPED<br>MEMBERS ACTUAL<br>(including transfers) |  |
| JULY/AUG/SEPT | 0             | 0           | 0             | JULY/AUG/SEPT         | 18                     | 17                      | 20                                                 |  |
| OCT/NOV/DEC   | 0             | 0           | 0             | OCT/NOV/DEC           | 18                     | 0                       | 0                                                  |  |
| JAN/FEB/MAR   | 0             | 0           | 0             | JAN/FEB/MAR           | 18                     | 0                       | 0                                                  |  |
| APR/MAY/JUNE  | 1             | 0           | 0             | APR/MAY/JUNE          | 18                     | 0                       | 0                                                  |  |